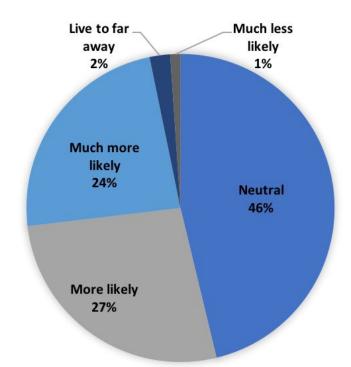

We found that out of people who live in the city of Detroit/ Metro Detroit area as well as people who are not from the area, but have returned to Detroit, about **70% revisit** a location introduced to them on their tour.

2016 Tour Attendee Demographics\*

Have you revisited any locations introduced to you on the tour?\*\*

\*Data from DXF Public Tour Survey

\*\* Data from Economic Impact Survey; exact survey questions and responses are included in the appendix