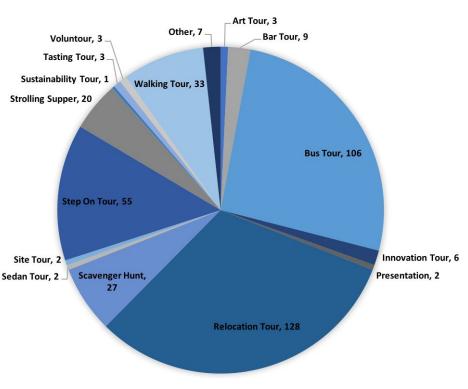

#### Breakdown of Types of Private Tours Given in 2016

Private tours are the majority of Detroit Experience Factory's annual tours and services. In 2016, DXF gave **391 private tours** to **14,000 people**.

| Private Tour<br>Type | Bar Tour | Bus Tour | Innovation Tour | Relocation Tour | Scavenger Hunt | Step On Tour | Strolling Supper | Sustainability<br>Tour | Tasting Tour | Total |
|----------------------|----------|----------|-----------------|-----------------|----------------|--------------|------------------|------------------------|--------------|-------|
| 2016 Attendees       | 236      | 4470     | 189             | 172             | 626            | 1453         | 523              | 50                     | 65           | 7784  |