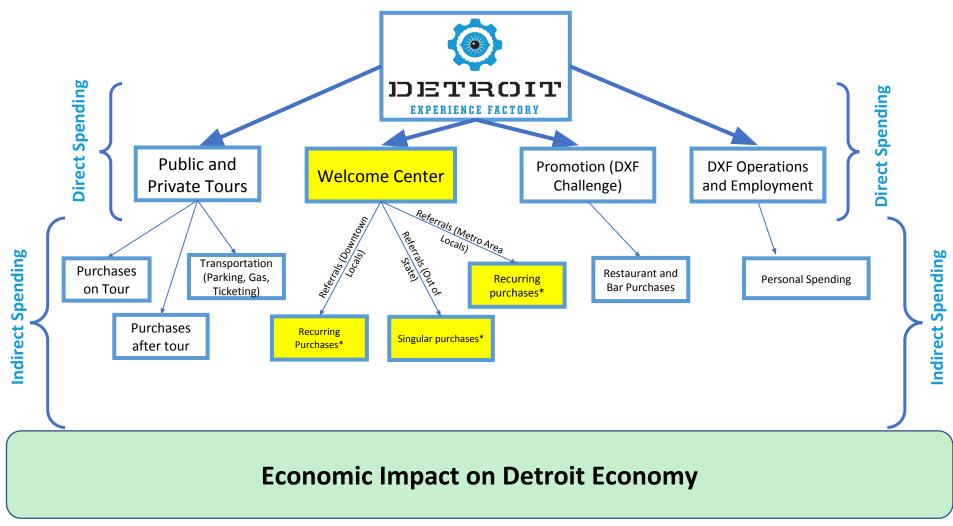

#### **Economic Impact on Detroit Economy**

\* restaurants, bars, tourist attractions, retail, etc.