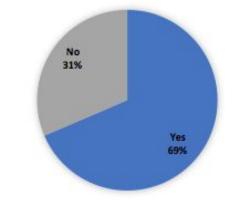

We found that out of people who live in the city of Detroit/ Metro Detroit area as well as people who are not from the area, but have returned to Detroit, about **70% revisit** a location introduced to them on their tour.