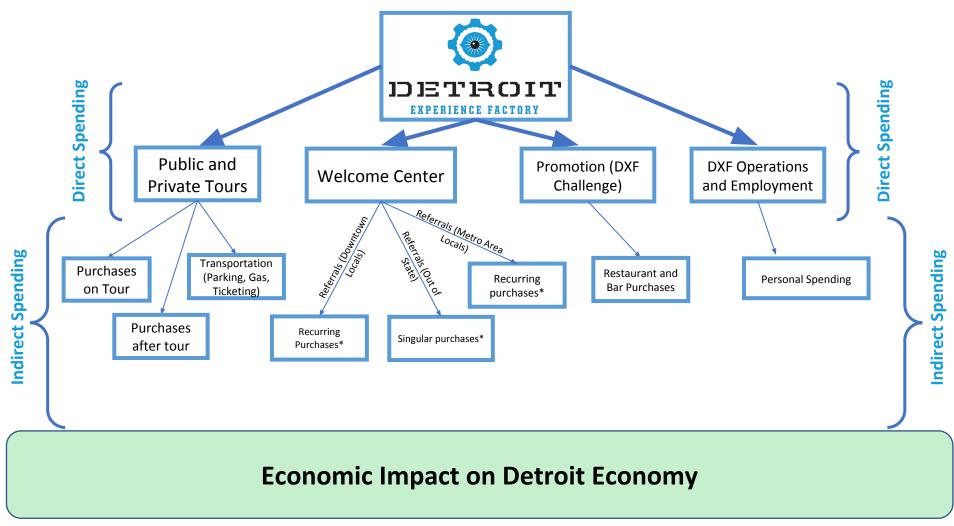

# Methodology

In order to quantify the economic impact of Detroit Experience Factory's services on the local Detroit economy, we looked at DXF's direct spending and then calculated the subsequent indirect spending to represent how these direct expenditures flow through the economy. We broke down DXF's services into four major categories: **Tours**, **Welcome Center**, general business promotion, such as the annual **DXF Challenge**, and DXF's **operational expenses**, including the salaries provides to its full-time employees as well as part-time ambassadors and tour guides.

## **Public Tours**

### Indirect Spending: On- and Post- Tour Spending

Beyond the direct expenditures that come from running tours, money is also pumped into the Detroit economy indirectly through the exposure tours provide to businesses and subsequent on-tour and post-tour spending that comes from a DXF experience.

# Welcome Center