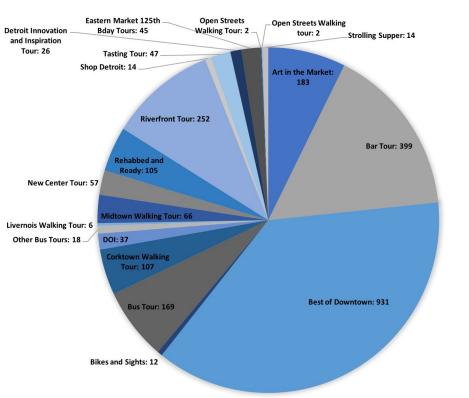

#### Types of Public Tours in 2016 by Number of Attendees

Detroit Experience Factory gave 242 public tours to 3,442 people in the year 2016.

Most public tours are free of charge and allow anyone to learn about different aspects of Detroit and experience it in a variety of unique ways.

| (Spending-Friendly)<br>Tour Type           | Number of<br>Participants | Estimated<br>Spending on<br>Tour Per<br>Person | Percentage of<br>Participants Spending | Total Spending on<br>Tours     | Notes                                                                                                                |
|--------------------------------------------|---------------------------|------------------------------------------------|----------------------------------------|--------------------------------|----------------------------------------------------------------------------------------------------------------------|
| Art in the Market                          | 183                       | \$10.00                                        | 33.00%                                 | \$603.90                       | Lower than other eastern<br>market tour because the tour is<br>later in the day; ends after the<br>market has closed |
| Bar Tour                                   | 635                       | \$20.00                                        | 90.00%                                 | \$11,430.00                    | Drinks not included in ticket<br>price                                                                               |
| Corktown Walking<br>Tour                   | 107                       | \$10.00                                        | 33.00%                                 | \$353.10                       |                                                                                                                      |
| Livernois Walking<br>Tour                  | 6                         | \$10.00                                        | 33.00%                                 | \$19.80                        |                                                                                                                      |
| Midtown Walking Tour<br>New Center Tour    | 66<br>57                  | \$10.00<br>\$10.00                             |                                        |                                |                                                                                                                      |
| Shop Detroit                               | 57                        |                                                |                                        |                                | "Encourages people to shop                                                                                           |
| Detroit Innovation and<br>Inspiration Tour | 26                        | \$7.00                                         |                                        |                                | Featuring Good Cakes and                                                                                             |
| Eastern Market 125th<br>Bday Tours         | 45                        | \$10.00                                        | 70.00%                                 | \$315.00                       | Takes place during Eastern<br>Market's main Saturday Market                                                          |
| Scavenger Hunt<br>Total                    | 626<br>1765               |                                                | 10%                                    | \$438.20<br><b>\$13,861.30</b> |                                                                                                                      |