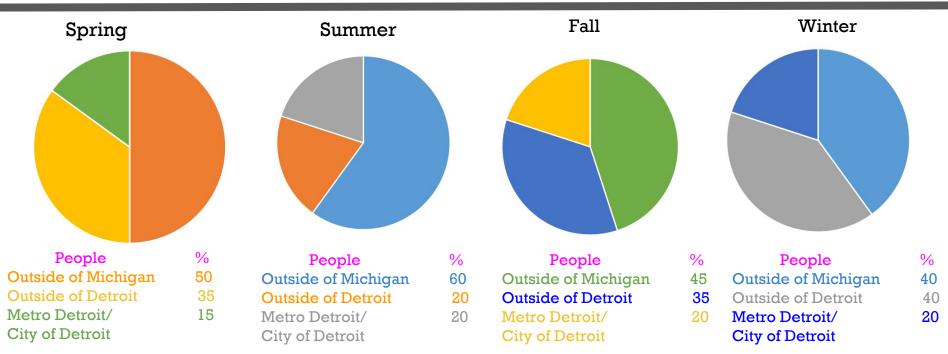

#### **Visitors**

In 2016, the Welcome Center assisted 9,300 people. 6,500 visitors were assisted at the center while 2,800 visitors were helped via telephone. The figure on the left showcases a percentage breakdown by season of visitors to the Welcome Center.

## Seasonal Breakdown

The Visitors were broken down into categories of similar spending patterns: visitors who reside out of the state, outside of Detroit, or within the Metro/City of Detroit. Different seasons attract different spenders; however, the amount they spend are constant. We used the DXF Visitor Spreadsheet to determine the percentage breakdown and then corroborated this data with the *1998 Michigan Welcome Center Survey*.

#### Walk-In

| Season    | Visitors                         | Percentage | Transportation | Dining | Amusement | Other | Total | Overall   |
|-----------|----------------------------------|------------|----------------|--------|-----------|-------|-------|-----------|
| Summer    | Out of Michigan                  | 60%        | 12.83          | 39.99  | 27.25     | 10.00 | 90.07 | 129707.66 |
|           | Outside of/Metro Detroit         | 20%        | 2.50           | 39.99  | 27.25     | 10.00 | 79.74 | 38275.89  |
|           | City of Detroit                  | 20%        | 2.50           | 15.00  | 10.00     |       | 27.50 | 13200.00  |
|           | Out of Michigan                  | 45%        | 12.83          | 39.99  | 27.25     | 10.00 | 90.07 | 67285.85  |
| Fall      | Outside of Detroit/Metro Detroit | 35%        | 2.50           | 39.99  | 27.25     | 10.00 | 79.74 | 46329.77  |
|           | City of Detroit                  | 20%        | 2.50           | 15.00  | 10.00     |       | 27.50 | 9130.00   |
|           | Out of Michigan                  | 40%        | 12.83          | 39.99  | 27.25     | 10.00 | 80.07 | 20915.53  |
| Winter    | Outside of Detroit/Metro Detroit | 40%        | 2.50           | 39.99  | 27.25     | 10.00 | 79.74 | 20828.46  |
|           | City of Detroit                  | 20%        | 2.50           | 15.00  | 10.00     |       | 27.50 | 3591.50   |
|           | Out of Michigan                  | 50%        | 12.83          | 39.99  | 27.25     | 10.00 | 90.07 | 67556.07  |
| Spring    | Outside of Detroit/Metro Detroit | 35%        | 2.50           | 39.99  | 27.25     | 10.00 | 79.74 | 41864.25  |
|           | City of Detroit                  | 15%        | 2.50           | 15.00  | 10.00     |       | 27.50 | 6187.50   |
| Total Sum |                                  |            |                |        |           |       |       | 464872.47 |