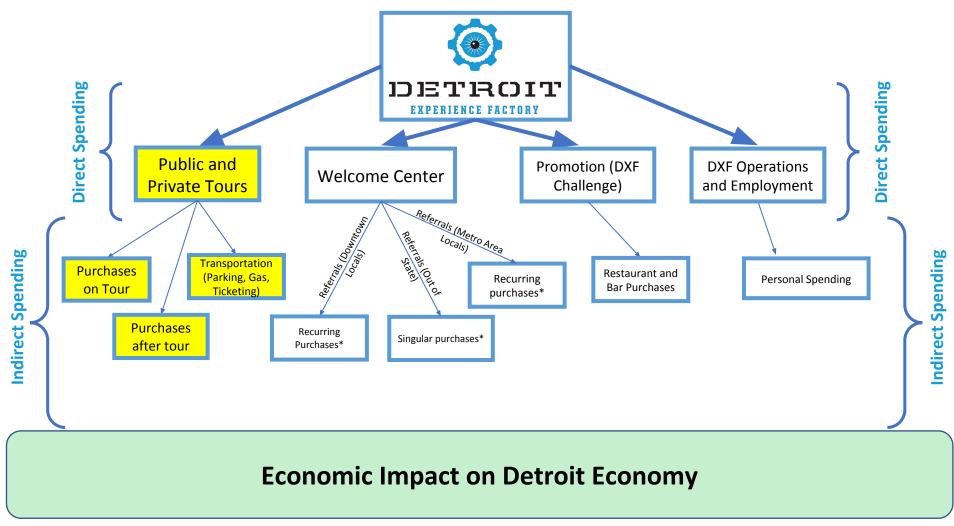

## **Public Tours**

### Indirect Spending: On- and Post- Tour Spending

Beyond the direct expenditures that come from running tours, money is also pumped into the Detroit economy indirectly through the exposure tours provide to businesses and subsequent on-tour and post-tour spending that comes from a DXF experience.

# **On-Tour Spending**

While most public and private tours are fairly dynamic and do not include a lot of free time for shopping, there are some tours in particular that promote purchasing while on their tour.