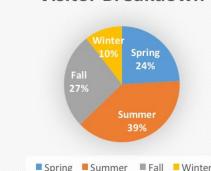

#### **Visitors**

In 2016, the Welcome Center assisted 9,300 people. 6,500 visitors were assisted at the center while 2,800 visitors were helped via telephone. The figure on the left showcases a percentage breakdown by season of visitors to the Welcome Center.

## Seasonal Breakdown

The Visitors were broken down into categories of similar spending patterns: visitors who reside out of the state, outside of Detroit, or within the Metro/City of Detroit. Different seasons attract different spenders; however, the amount they spend are constant. We used the DXF Visitor Spreadsheet to determine the percentage breakdown and then corroborated this data with the *1998 Michigan Welcome Center Survey*.