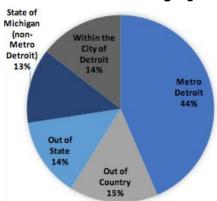

2016 Tour Attendee Demographics\*

Have you revisited any locations introduced to you on the tour?\*\*

\*Data from DXF Public Tour Survey

\*\* Data from Economic Impact Survey; exact survey questions and responses are included in the appendix

## Seasonal Breakdown

The Visitors were broken down into categories of similar spending patterns: visitors who reside out of the state, outside of Detroit, or within the Metro/City of Detroit. Different seasons attract different spenders; however, the amount they spend are constant. We used the DXF Visitor Spreadsheet to determine the percentage breakdown and then corroborated this data with the *1998 Michigan Welcome Center Survey*.