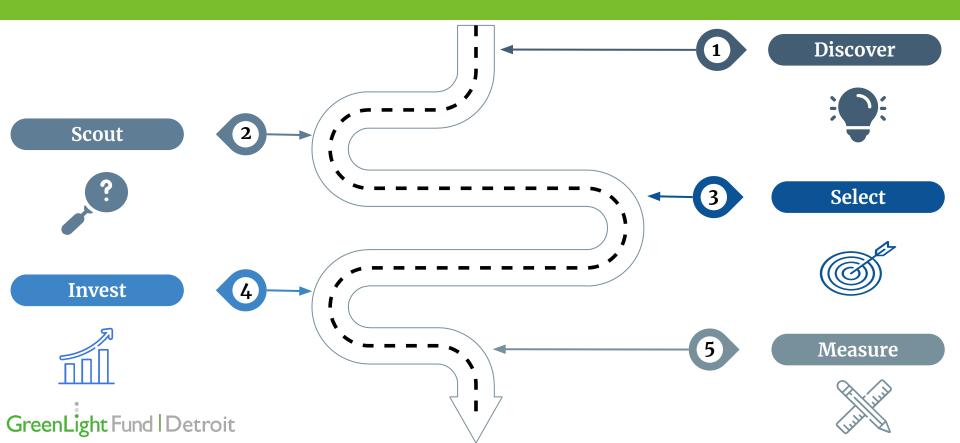

# What is GreenLight Fund?

Helps transform the lives of children, youth and families in high-poverty urban areas by creating local infrastructure and a consistent annual process:

- > Identify a critical need
- > Select and invest in a highly effective national program that complements the local landscape

GreenLight Fund | Detroit

> Galvanize local support to ensure that the program is sustainable and makes a social impact

# **A** Racial Equity Focused Selection Process